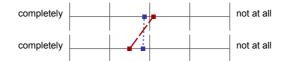

### 4. Overall evaluation

- 4.1) The overall effectiveness of this course was
- 4.2) In general, I found the course to be

n=11 mw=1,8 md=2,0 s=0,9 mw=2,0 md=2,0 s=0,7 n=11 mw=1,6 md=1,0 s=0,9 mw=1,9 md=2,0 s=0,9