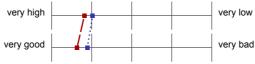

### 2. Structure

- 2.2) This part of the module is in line with the module as a whole.
- 2.3) The material of the course corresponds to the description of the module.

## 3. Supervision / Support

- 3.1) The instructor was able to answer questions posed in class satisfactorily.
- 3.2) The requirements for earning a "Schein" were clearly stated.
- 3.3) There was sufficient opportunity to speak with the instructor during his or her office hours.
- 3.4) In general, the instructor offered adequate assistance and support in regard to the learning of course material.