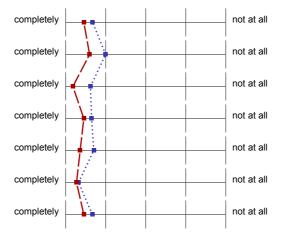

## 1. Presentation of the learning material

- 1.1) The aim of the course was clear from the very beginning.
- 1.2) By the end of the semester, the aim of the course had been achieved.
- 1.3) Each session adequately made reference to the material covered in the last session.
- 1.4) The instructor made sure that students understood the learning material
- 1.5) The explanations provided by the instructor were comprehensible.
- 1.6) The instructor appeared to be well-prepared.
- 1.7) The media incorporated in the course (board, transparencies, presentations, ...) contributed to the understanding of the learning material.

| n=11<br>n=37 |                  | md=1,0<br>md=2,0 |                |
|--------------|------------------|------------------|----------------|
| n=10<br>n=36 |                  | md=1,0<br>md=2,0 |                |
| n=11<br>n=37 | mw=1,2<br>mw=1,6 | md=1,0<br>md=1,0 | s=0,4<br>s=1,0 |
| n=11<br>n=37 |                  | md=1,0<br>md=1,0 |                |
| n=11<br>n=37 |                  | md=1,0<br>md=2,0 |                |
| n=11<br>n=37 |                  | md=1,0<br>md=1,0 |                |
| n=11<br>n=33 |                  | md=1,0<br>md=2,0 |                |