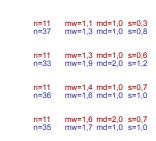

## 1. Presentation of the learning material

- 1.1) The aim of the course was clear from the very beginning.
- 1.2) By the end of the semester, the aim of the course had been achieved.
- 1.3) Each session adequately made reference to the material covered in the last session.
- 1.4) The instructor made sure that students understood the learning material
- 1.5) The explanations provided by the instructor were comprehensible.
- 1.6) The instructor appeared to be well-prepared.
- 1.7) The media incorporated in the course (board, transparencies, presentations, ...) contributed to the understanding of the learning material.

| n=11<br>n=37 |                  | md=1,0<br>md=2,0 |                |
|--------------|------------------|------------------|----------------|
| n=10<br>n=36 |                  | md=1,0<br>md=2,0 |                |
| n=11<br>n=37 | mw=1,2<br>mw=1,6 | md=1,0<br>md=1,0 | s=0,4<br>s=1,0 |
| n=11<br>n=37 |                  | md=1,0<br>md=1,0 |                |
| n=11<br>n=37 |                  | md=1,0<br>md=2,0 |                |
| n=11<br>n=37 |                  | md=1,0<br>md=1,0 |                |
| n=11<br>n=33 |                  | md=1,0<br>md=2,0 |                |