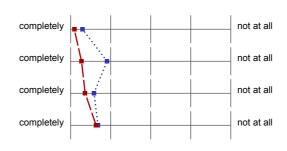

## 3. Supervision / Support

- 3.1) The instructor was able to answer questions posed in class satisfactorily.
- 3.2) The requirements for earning a "Schein" were clearly stated.
- 3.3) There was sufficient opportunity to speak with the instructor during his or her office hours.
- 3.4) In general, the instructor offered adequate assistance and support in regard to the learning of course material.