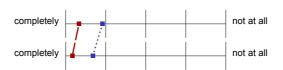

### 2. Structure

- 2.2) This part of the module is in line with the module as a whole.
- 2.3) The material of the course corresponds to the description of the module.