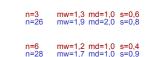

### 4. Overall evaluation

- 4.1) The overall effectiveness of this course was
- 4.2) In general, I found the course to be

n=11 mw=1,8 md=2,0 s=0,9 mw=2,0 md=2,0 s=0,7 n=11 mw=1,6 md=1,0 s=0,9 mw=1,9 md=2,0 s=0,9

## 5. Time expenditure

- $^{5.3)}$  I always prepared for the course adequately.
- I had no problems finding time to follow up on the material covered in class.

n=11 mw=3,1 md=3,0 s=0,7 n=37 mw=2,9 md=3,0 s=0,9

n=10 mw=2,5 md=3,0 s=1,0 n=36 mw=2,8 md=3,0 s=1,2